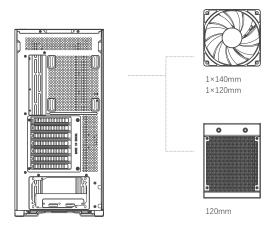

Fan Support Front 3×140mm / 3×120mm

Top 3×120mm / 2×140mm Rear 1×140mm / 1×120mm

Bottom 2×140mm / 2×120mm (PSU shroud)

**Radiator Support** Front 420 / 360 / 280 / 240 / 140 / 120mm

**Top** 360 / 280 / 240 / 140 / 120mm

Rear 120mm Bottom N/A

Pre-Installed Fans Front 3×140mm ARGB PWM fans (1500±10% rpm)

Rear 1×140mm ARGB PWM fan (1500±10% rpm)

Front I/O Ports USB 3.1 Type-C×1, USB 3.0×2, Audio/Mic×1, Power, Reset, LED

3.5" Drive Bays 2