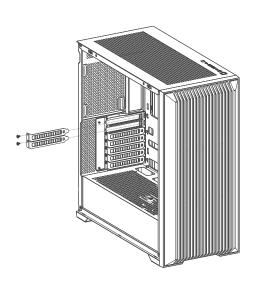

ts 7

CPU Cooler Height Up to 185mm

GPU Length Up to 435mm

Power Supply Type ATX (Up to 200mm)

Fan Support Front 3×140mm / 3×120mm

Top 3×120mm / 2×140mm Rear 1×140mm / 1×120mm

Bottom 2×140mm / 2×120mm (PSU shroud)

**Radiator Support** Front 420 / 360 / 280 / 240 / 140 / 120mm

**Top** 360 / 280 / 240 / 140 / 120mm

Rear 120mm Bottom N/A

Pre-Installed Fans Front 3×140mm ARGB PWM fans (1500±10% rpm)

Rear 1×140mm ARGB PWM fan (1500±10% rpm)

Front I/O Ports USB 3.1 Type-C×1, USB 3.0×2, Audio/Mic×1, Power, Reset, LED

3.5" Drive Bays 2

2.5" Drive Bays 2 + 1 combined with 3.5" mounts











2×140mm 2×120mm

# Removing the Side Panel



## Removing the Side Panel



## Removing the Front Panel



## Removing the Top Panel



### **Motherboard Support**



# Installing Graphic Card



## Installing Vertical Graphic Card







# Installing 2.5" / 3.5" Drives



# Installing 2.5" / 3.5" Drives

2×3.5" Drives



1×3.5" Drive + 1×2.5" Drive



# Installing 2.5" / 3.5" Drives



## Installing Power Supply





### Front I/O Panel



#### Fan Hub Wiring Instruction



For reference only, please refer to the real product



WWW.SAMA.CN