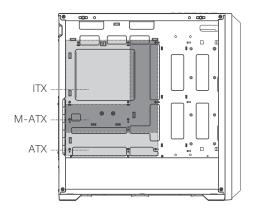

### **Motherboard Support**

#### **Case Specification**

**Dimensions** 480×235×496mm (L×W×H)

Motherboard Support E-ATX, ATX, M-ATX, ITX

Expansion Slots 7

CPU Cooler Height Up to 185mm

GPU Length Up to 435mm

Power Supply Type ATX (Up to 200mm)