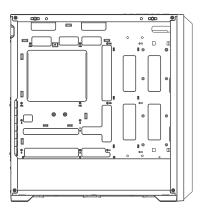

#### **Case Overview**

- A Left Tempered Glass Side Panel
- B Right Metal Side Panel (with Fliter)
- C Front Plastic and Wood Panel
- D Top Metal Panel (with Fliter)

- Bottom Dust Filter
- F 2.5" / 3.5" Drive Cage
- G 140mm ARGB PWM Fan ×4