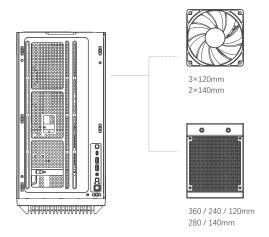

Fan Support Front 3×140mm / 3×120mm

Top 3×120mm / 2×140mm Rear 1×140mm / 1×120mm

Bottom 2×140mm / 2×120mm (PSU shroud)

**Radiator Support** Front 420 / 360 / 280 / 240 / 140 / 120mm

**Top** 360 / 280 / 240 / 140 / 120mm

Rear 120mm Bottom N/A

Pre-Installed Fans Front 3×140mm ARGB PWM fans (1500±10% rpm)

Rear 1×140mm ARGB PWM fan (1500±10% rpm)

Front I/O Ports USB 3.1 Type-C×1, USB 3.0×2, Audio/Mic×1, Power, Reset, LED

3.5" Drive Bays 2