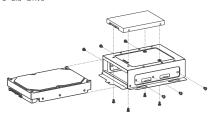

# Installing 2.5" / 3.5" Drives

# Installing 2.5" / 3.5" Drives

2×3.5" Drives

1×3.5" Drive + 1×2.5" Drive