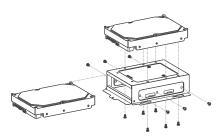

# Installing 2.5" / 3.5" Drives

# Installing 2.5" / 3.5" Drives

2×3.5" Drives

1×3.5" Drive + 1×2.5" Drive