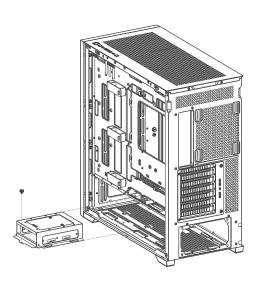

# Installing 2.5" / 3.5" Drives

# Installing 2.5" / 3.5" Drives

2×3.5" Drives

1×3.5" Drive + 1×2.5" Drive