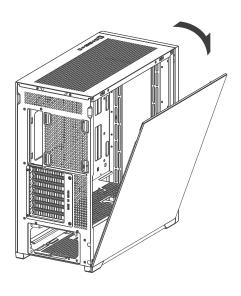

# Case Specification





#### **Case Specification**

**Dimensions** 480×235×496mm (L×W×H)

Motherboard Support E-ATX, ATX, M-ATX, ITX

Expansion Slots 7

CPU Cooler Height Up to 185mm

GPU Length Up to 435mm

Power Supply Type ATX (Up to 200mm)

Fan Support Front 3×140mm / 3×120mm

Top 3×120mm / 2×140mm Rear 1×140mm / 1×120mm

Bottom 2×140mm / 2×120mm (PSU shroud)

**Radiator Support** Front 420 / 360 / 280 / 240 / 140 / 120mm

**Top** 360 / 280 / 240 / 140 / 120mm

Rear 120mm Bottom N/A

Pre-Installed Fans Front 3×140mm ARGB PWM fans (1500±10% rpm)

Rear 1×140mm ARGB PWM fan (1500±10% rpm)

Front I/O Ports USB 3.1 Type-C×1, USB 3.0×2, Audio/Mic×1, Power, Reset, LED

3.5" Drive Bays 2

2.5" Drive Bays 2 + 1 combined with 3.5" mounts











2×140mm 2×120mm

# Removing the Side Panel



## Removing the Side Panel



## Removing the Front Panel



## Removing the Top Panel



### **Motherboard Support**



# Installing Graphic Card



## Installing Vertical Graphic Card







# Installing 2.5" / 3.5" Drives



# Installing 2.5" / 3.5" Drives

2×3.5" Drives



1×3.5" Drive + 1×2.5" Drive



# Installing 2.5" / 3.5" Drives



## Installing Power Supply





### Front I/O Panel



#### Fan Hub Wiring Instruction



For reference only, please refer to the real product



WWW.SAMA.CN