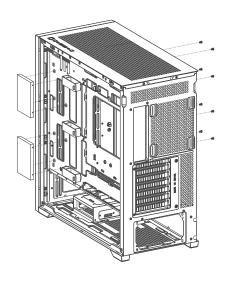

# Removing the Side Panel

## Removing the Side Panel

## Removing the Front Panel

## Removing the Top Panel