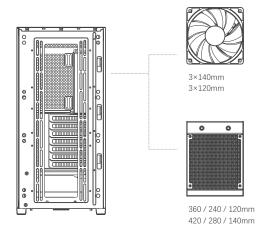

Fan Support Front 3×140mm / 3×120mm

Top 3×120mm / 2×140mm Rear 1×140mm / 1×120mm

Bottom 2×140mm / 2×120mm (PSU shroud)

**Radiator Support** Front 420 / 360 / 280 / 240 / 140 / 120mm

**Top** 360 / 280 / 240 / 140 / 120mm

Rear 120mm Bottom N/A

Pre-Installed Fans Front 3×140mm ARGB PWM fans (1500±10% rpm)

Rear 1×140mm ARGB PWM fan (1500±10% rpm)

Front I/O Ports USB 3.1 Type-C×1, USB 3.0×2, Audio/Mic×1, Power, Reset, LED

3.5" Drive Bays 2