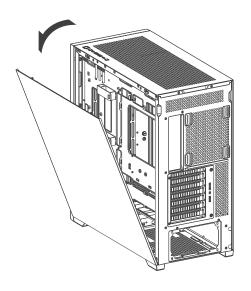

**Case Specification**

**Dimensions** 480×235×496mm (L×W×H)

Motherboard Support E-ATX, ATX, M-ATX, ITX

Expansion Slots 7

CPU Cooler Height Up to 185mm

GPU Length Up to 435mm

Power Supply Type ATX (Up to 200mm)

Fan Support Front 3×140mm / 3×120mm

Top 3×120mm / 2×140mm Rear 1×140mm / 1×120mm

Bottom 2×140mm / 2×120mm (PSU shroud)

**Radiator Support** Front 420 / 360 / 280 / 240 / 140 / 120mm

**Top** 360 / 280 / 240 / 140 / 120mm

Rear 120mm Bottom N/A

Pre-Installed Fans Front 3×140mm ARGB PWM fans (1500±10% rpm)

Rear 1×140mm ARGB PWM fan (1500±10% rpm)

Front I/O Ports USB 3.1 Type-C×1, USB 3.0×2, Audio/Mic×1, Power, Reset, LED

3.5" Drive Bays 2

2.5" Drive Bays 2 + 1 combined with 3.5" mounts











2×140mm 2×120mm

# Removing the Side Panel



## Removing the Side Panel



## Removing the Front Panel



## Removing the Top Panel



### **Motherboard Support**



# Installing Graphic Card



## Installing Vertical Graphic Card







# Installing 2.5" / 3.5" Drives



# Installing 2.5" / 3.5" Drives

2×3.5" Drives



1×3.5" Drive + 1×2.5" Drive



# Installing 2.5" / 3.5" Drives



## Installing Power Supply





### Front I/O Panel



#### Fan Hub Wiring Instruction



For reference only, please refer to the real product



WWW.SAMA.CN