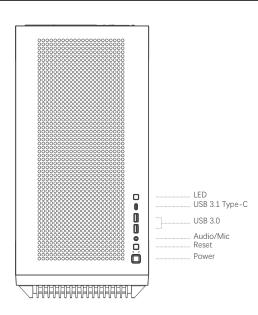

Rear 120mm Bottom N/A

Pre-Installed Fans Front 3×140mm ARGB PWM fans (1500±10% rpm)

Rear 1×140mm ARGB PWM fan (1500±10% rpm)

Front I/O Ports USB 3.1 Type-C×1, USB 3.0×2, Audio/Mic×1, Power, Reset, LED

3.5" Drive Bays 2

### Front I/O Panel