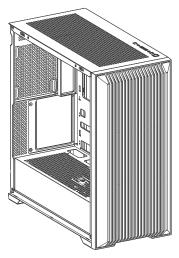

### Case Overview

#### **Case Overview**

- A Left Tempered Glass Side Panel
- B Right Metal Side Panel (with Fliter)
- C Front Plastic and Wood Panel
- D Top Metal Panel (with Fliter)

- Bottom Dust Filter
- F 2.5" / 3.5" Drive Cage
- G 140mm ARGB PWM Fan ×4