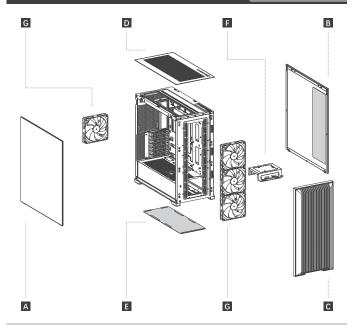

#### **Case Overview**

- A Left Tempered Glass Side Panel
- B Right Metal Side Panel (with Fliter)
- C Front Plastic and Wood Panel
- D Top Metal Panel (with Fliter)

- Bottom Dust Filter
- F 2.5" / 3.5" Drive Cage
- G 140mm ARGB PWM Fan ×4