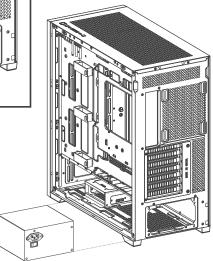

#### **Case Overview**

- A Left Tempered Glass Side Panel
- B Right Metal Side Panel (with Fliter)
- C Front Plastic and Wood Panel
- D Top Metal Panel (with Fliter)

- Bottom Dust Filter
- F 2.5" / 3.5" Drive Cage
- G 140mm ARGB PWM Fan ×4

# Removing the Side Panel

## Removing the Side Panel

## Removing the Front Panel

## Removing the Top Panel

# Installing Graphic Card

## Installing Vertical Graphic Card

# Installing 2.5" / 3.5" Drives

# Installing 2.5" / 3.5" Drives

2×3.5" Drives

1×3.5" Drive + 1×2.5" Drive

## Installing Power Supply