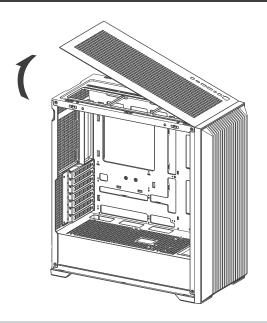

)

Motherboard Support E-ATX, ATX, M-ATX, ITX

Expansion Slots 7

CPU Cooler Height Up to 185mm

GPU Length Up to 435mm

Power Supply Type ATX (Up to 200mm)

Fan Support Front 3×140mm / 3×120mm

Top 3×120mm / 2×140mm Rear 1×140mm / 1×120mm

Bottom 2×140mm / 2×120mm (PSU shroud)

**Radiator Support** Front 420 / 360 / 280 / 240 / 140 / 120mm

**Top** 360 / 280 / 240 / 140 / 120mm

Rear 120mm Bottom N/A

Pre-Installed Fans Front 3×140mm ARGB PWM fans (1500±10% rpm)

Rear 1×140mm ARGB PWM fan (1500±10% rpm)

Front I/O Ports USB 3.1 Type-C×1, USB 3.0×2, Audio/Mic×1, Power, Reset, LED

3.5" Drive Bays 2

2.5" Drive Bays 2 + 1 combined with 3.5" mounts











2×140mm 2×120mm

# Removing the Side Panel



## Removing the Side Panel



## Removing the Front Panel



## Removing the Top Panel



### **Motherboard Support**



# Installing Graphic Card



## Installing Vertical Graphic Card







# Installing 2.5" / 3.5" Drives



# Installing 2.5" / 3.5" Drives

2×3.5" Drives



1×3.5" Drive + 1×2.5" Drive



# Installing 2.5" / 3.5" Drives



## Installing Power Supply





### Front I/O Panel



#### Fan Hub Wiring Instruction



For reference only, please refer to the real product



WWW.SAMA.CN