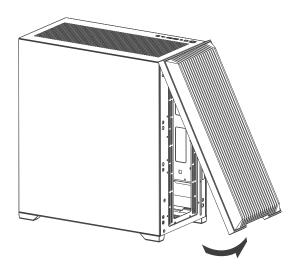

nsions** 480×235×496mm (L×W×H)

Motherboard Support E-ATX, ATX, M-ATX, ITX

Expansion Slots 7

CPU Cooler Height Up to 185mm

GPU Length Up to 435mm

Power Supply Type ATX (Up to 200mm)

Fan Support Front 3×140mm / 3×120mm

Top 3×120mm / 2×140mm Rear 1×140mm / 1×120mm

Bottom 2×140mm / 2×120mm (PSU shroud)

**Radiator Support** Front 420 / 360 / 280 / 240 / 140 / 120mm

**Top** 360 / 280 / 240 / 140 / 120mm

Rear 120mm Bottom N/A

Pre-Installed Fans Front 3×140mm ARGB PWM fans (1500±10% rpm)

Rear 1×140mm ARGB PWM fan (1500±10% rpm)

Front I/O Ports USB 3.1 Type-C×1, USB 3.0×2, Audio/Mic×1, Power, Reset, LED

3.5" Drive Bays 2

2.5" Drive Bays 2 + 1 combined with 3.5" mounts











2×140mm 2×120mm

# Removing the Side Panel



## Removing the Side Panel



## Removing the Front Panel



## Removing the Top Panel



### **Motherboard Support**



# Installing Graphic Card



## Installing Vertical Graphic Card







# Installing 2.5" / 3.5" Drives



# Installing 2.5" / 3.5" Drives

2×3.5" Drives



1×3.5" Drive + 1×2.5" Drive



# Installing 2.5" / 3.5" Drives



## Installing Power Supply





### Front I/O Panel



#### Fan Hub Wiring Instruction



For reference only, please refer to the real product



WWW.SAMA.CN