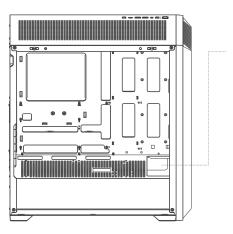

### Case Overview

#### **Case Overview**

- A Left Tempered Glass Side Panel
- B Right Metal Side Panel (with Fliter)
- C Front Plastic and Wood Panel
- D Top Metal Panel (with Fliter)

- Bottom Dust Filter
- F 2.5" / 3.5" Drive Cage
- G 140mm ARGB PWM Fan ×4