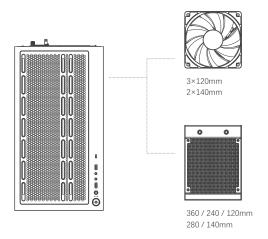

#### **Case Specification**

Dimensions 453×235×450mm (L×W×H)

Motherboard Support ATX, M-ATX, ITX

Expansion Slots 7

CPU Cooler Height Up to 181mm

GPU Length Up to 410mm

Power Supply Type ATX (Up to 265mm)

Fan Support Top 3×120mm / 2×140mm

3×120mm 2×140mm

- 2×140mm
- 2×120mm