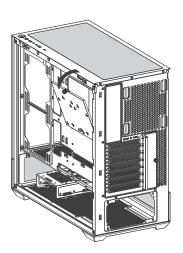

## Case Overview

#### **Case Overview**

- A Left Tempered Glass Side Panel
- B Right Metal Side Panel
- C Front Tempered Glass Panel
- D Top Dust Filter
- E Bottom Dust Filter

- F PCI-E Slot Covers ×7
- G 2.5" / 3.5" Drive Cage
- H 2.5" / 3.5" Drive Tray
- 120mm ARGB PWM Fan ×1
- J 120mm ARGB PWM Reverse Fans ×6