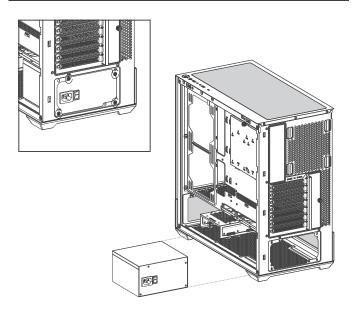

Fan Support Top 3×120mm / 2×140mm

Rear 1×140mm / 1×120mm Bottom 3×120mm (PSU shroud)

Side 2×140mm / 2×120mm

**Radiator Support Top** 360 / 280 / 240 / 140 / 120mm

Rear 120mm Bottom N/A

Side N/A

Pre-Installed Fans Rear 1×120mm ARGB PWM fan (1500±10% rpm)

**Bottom** 3×120mm ARGB PWM reverse fans (1500±10% rpm)

Side 2×120mm ARGB PWM reverse fans (1500±10% rpm)

Front I/O Ports USB 3.1 Type-C×1, USB 3.0×2, Audio×1, Mic×1, Power, LED

3.5" Drive Bays 3

2.5" Drive Bays 0 + 3 combined with 3.5" mounts









3×120mm 2×140mm





- 2×140mm
- 2×120mm

# Removing the Side Panel



## Removing the Side Panel



## **Removing the Front Panel**



## Motherboard Support



## Installing Graphic Card









2×3.5" Drives









2×2.5" Drives



1×3.5" Drive



## Installing Power Supply



#### Front I/O Panel



#### Fan Hub Wiring Instruction



For reference only, please refer to the real product



WWW.SAMA.CN