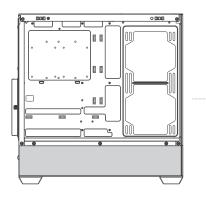

## Case Overview

#### **Case Overview**

- A Left Tempered Glass Side Panel
- B Right Metal Side Panel
- C Front Tempered Glass Panel
- D Top Dust Filter
- E Bottom Dust Filter

- F PCI-E Slot Covers ×7
- G 2.5" / 3.5" Drive Cage
- H 2.5" / 3.5" Drive Tray
- 120mm ARGB PWM Fan ×1
- J 120mm ARGB PWM Reverse Fans ×6