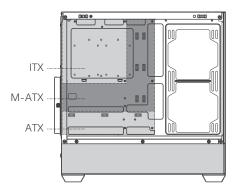

## Motherboard Support

#### **Case Specification**

Dimensions 453×235×450mm (L×W×H)

Motherboard Support ATX, M-ATX, ITX

Expansion Slots 7

CPU Cooler Height Up to 181mm

GPU Length Up to 410mm

Power Supply Type ATX (Up to 265mm)

Fan Support Top 3×120mm / 2×140mm