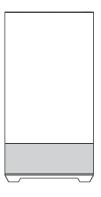

## Case Overview

#### **Case Overview**

- A Left Tempered Glass Side Panel
- B Right Metal Side Panel
- C Front Tempered Glass Panel
- D Top Dust Filter
- E Bottom Dust Filter

- F PCI-E Slot Covers ×7
- G 2.5" / 3.5" Drive Cage
- H 2.5" / 3.5" Drive Tray
- 120mm ARGB PWM Fan ×1
- J 120mm ARGB PWM Reverse Fans ×6