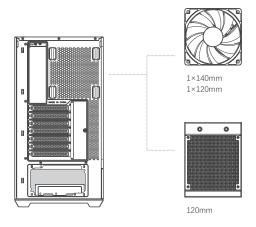

Rear 1×140mm / 1×120mm Bottom 3×120mm (PSU shroud)

Side 2×140mm / 2×120mm

**Radiator Support Top** 360 / 280 / 240 / 140 / 120mm

Rear 120mm Bottom N/A

Side N/A

Pre-Installed Fans Rear 1×120mm ARGB PWM fan (1500±10% rpm)