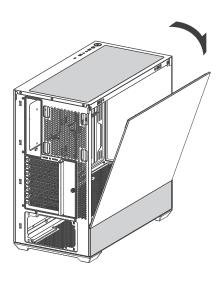

#### **Case Specification**

Dimensions 453×235×450mm (L×W×H)

Motherboard Support ATX, M-ATX, ITX

Expansion Slots 7

CPU Cooler Height Up to 181mm

GPU Length Up to 410mm

Power Supply Type ATX (Up to 265mm)

Fan Support Top 3×120mm / 2×140mm

Rear 1×140mm / 1×120mm Bottom 3×120mm (PSU shroud)

Side 2×140mm / 2×120mm

**Radiator Support Top** 360 / 280 / 240 / 140 / 120mm

Rear 120mm Bottom N/A

Side N/A

Pre-Installed Fans Rear 1×120mm ARGB PWM fan (1500±10% rpm)

**Bottom** 3×120mm ARGB PWM reverse fans (1500±10% rpm)

Side 2×120mm ARGB PWM reverse fans (1500±10% rpm)

Front I/O Ports USB 3.1 Type-C×1, USB 3.0×2, Audio×1, Mic×1, Power, LED

3.5" Drive Bays 3

2.5" Drive Bays 0 + 3 combined with 3.5" mounts









3×120mm 2×140mm





- 2×140mm
- 2×120mm

# Removing the Side Panel



## Removing the Side Panel



## **Removing the Front Panel**



## Motherboard Support



## Installing Graphic Card









2×3.5" Drives









2×2.5" Drives



1×3.5" Drive



## Installing Power Supply



#### Front I/O Panel



#### Fan Hub Wiring Instruction



For reference only, please refer to the real product



WWW.SAMA.CN