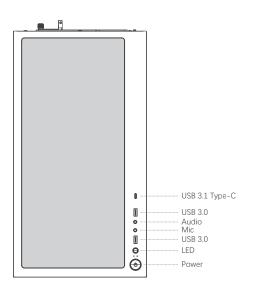

#### Front I/O Panel

**Bottom** 3×120mm ARGB PWM reverse fans (1500±10% rpm)

Side 2×120mm ARGB PWM reverse fans (1500±10% rpm)

Front I/O Ports USB 3.1 Type-C×1, USB 3.0×2, Audio×1, Mic×1, Power, LED

3.5" Drive Bays 3

2.5" Drive Bays 0 + 3 combined with 3.5" mounts