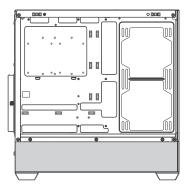

#### **Case Overview**

- A Left Tempered Glass Side Panel
- B Right Metal Side Panel
- C Front Tempered Glass Panel
- D Top Dust Filter
- E Bottom Dust Filter

- F PCI-E Slot Covers ×7
- G 2.5" / 3.5" Drive Cage
- H 2.5" / 3.5" Drive Tray
- 120mm ARGB PWM Fan ×1
- J 120mm ARGB PWM Reverse Fans ×6

Motherboard Screws ×17

Copper Pillar Spacer ×1

Hard Disk Screws ×12

Buzzer ×1

PSU Screws ×6

Cable Ties ×(6+6)