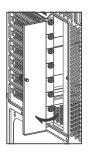

U Cooler Height Up to 181mm

GPU Length Up to 410mm

Power Supply Type ATX (Up to 265mm)

Fan Support Top 3×120mm / 2×140mm

Rear 1×140mm / 1×120mm Bottom 3×120mm (PSU shroud)

Side 2×140mm / 2×120mm

**Radiator Support Top** 360 / 280 / 240 / 140 / 120mm

Rear 120mm Bottom N/A

Side N/A

Pre-Installed Fans Rear 1×120mm ARGB PWM fan (1500±10% rpm)

**Bottom** 3×120mm ARGB PWM reverse fans (1500±10% rpm)

Side 2×120mm ARGB PWM reverse fans (1500±10% rpm)

Front I/O Ports USB 3.1 Type-C×1, USB 3.0×2, Audio×1, Mic×1, Power, LED

3.5" Drive Bays 3

2.5" Drive Bays 0 + 3 combined with 3.5" mounts









3×120mm 2×140mm





- 2×140mm
- 2×120mm

# Removing the Side Panel



## Removing the Side Panel



## **Removing the Front Panel**



## Motherboard Support



## Installing Graphic Card









2×3.5" Drives









2×2.5" Drives



1×3.5" Drive



## Installing Power Supply



#### Front I/O Panel



#### Fan Hub Wiring Instruction



For reference only, please refer to the real product



WWW.SAMA.CN