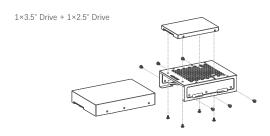

81mm

GPU Length Up to 410mm

Power Supply Type ATX (Up to 265mm)

Fan Support Top 3×120mm / 2×140mm

Rear 1×140mm / 1×120mm Bottom 3×120mm (PSU shroud)

Side 2×140mm / 2×120mm

**Radiator Support Top** 360 / 280 / 240 / 140 / 120mm

Rear 120mm Bottom N/A

Side N/A

Pre-Installed Fans Rear 1×120mm ARGB PWM fan (1500±10% rpm)

**Bottom** 3×120mm ARGB PWM reverse fans (1500±10% rpm)

Side 2×120mm ARGB PWM reverse fans (1500±10% rpm)

Front I/O Ports USB 3.1 Type-C×1, USB 3.0×2, Audio×1, Mic×1, Power, LED

3.5" Drive Bays 3

2.5" Drive Bays 0 + 3 combined with 3.5" mounts









3×120mm 2×140mm





- 2×140mm
- 2×120mm

# Removing the Side Panel



## Removing the Side Panel



## **Removing the Front Panel**



## Motherboard Support



## Installing Graphic Card









2×3.5" Drives









2×2.5" Drives



1×3.5" Drive



## Installing Power Supply



#### Front I/O Panel



#### Fan Hub Wiring Instruction



For reference only, please refer to the real product



WWW.SAMA.CN