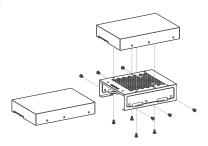

#### **Case Overview**

- A Left Tempered Glass Side Panel
- B Right Metal Side Panel
- C Front Tempered Glass Panel
- D Top Dust Filter
- E Bottom Dust Filter

- F PCI-E Slot Covers ×7
- G 2.5" / 3.5" Drive Cage
- H 2.5" / 3.5" Drive Tray
- 120mm ARGB PWM Fan ×1
- J 120mm ARGB PWM Reverse Fans ×6

**Bottom** 3×120mm ARGB PWM reverse fans (1500±10% rpm)

Side 2×120mm ARGB PWM reverse fans (1500±10% rpm)

Front I/O Ports USB 3.1 Type-C×1, USB 3.0×2, Audio×1, Mic×1, Power, LED

3.5" Drive Bays 3

2.5" Drive Bays 0 + 3 combined with 3.5" mounts