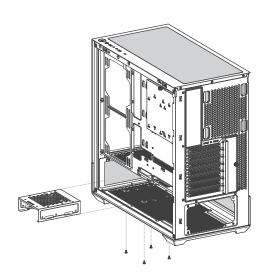

#### **Case Overview**

- A Left Tempered Glass Side Panel
- B Right Metal Side Panel
- C Front Tempered Glass Panel
- D Top Dust Filter
- E Bottom Dust Filter

- F PCI-E Slot Covers ×7
- G 2.5" / 3.5" Drive Cage
- H 2.5" / 3.5" Drive Tray
- 120mm ARGB PWM Fan ×1
- J 120mm ARGB PWM Reverse Fans ×6

**Bottom** 3×120mm ARGB PWM reverse fans (1500±10% rpm)

Side 2×120mm ARGB PWM reverse fans (1500±10% rpm)

Front I/O Ports USB 3.1 Type-C×1, USB 3.0×2, Audio×1, Mic×1, Power, LED

3.5" Drive Bays 3

2.5" Drive Bays 0 + 3 combined with 3.5" mounts