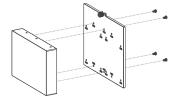

upply Type ATX (Up to 265mm)

Fan Support Top 3×120mm / 2×140mm

Rear 1×140mm / 1×120mm Bottom 3×120mm (PSU shroud)

Side 2×140mm / 2×120mm

**Radiator Support Top** 360 / 280 / 240 / 140 / 120mm

Rear 120mm Bottom N/A

Side N/A

Pre-Installed Fans Rear 1×120mm ARGB PWM fan (1500±10% rpm)

**Bottom** 3×120mm ARGB PWM reverse fans (1500±10% rpm)

Side 2×120mm ARGB PWM reverse fans (1500±10% rpm)

Front I/O Ports USB 3.1 Type-C×1, USB 3.0×2, Audio×1, Mic×1, Power, LED

3.5" Drive Bays 3

2.5" Drive Bays 0 + 3 combined with 3.5" mounts









3×120mm 2×140mm





- 2×140mm
- 2×120mm

# Removing the Side Panel



## Removing the Side Panel



## **Removing the Front Panel**



## Motherboard Support



## Installing Graphic Card









2×3.5" Drives









2×2.5" Drives



1×3.5" Drive



## Installing Power Supply



#### Front I/O Panel



#### Fan Hub Wiring Instruction



For reference only, please refer to the real product



WWW.SAMA.CN