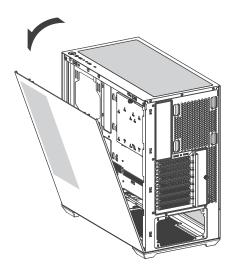

Dimensions 453×235×450mm (L×W×H)

Motherboard Support ATX, M-ATX, ITX

Expansion Slots 7

CPU Cooler Height Up to 181mm

GPU Length Up to 410mm

Power Supply Type ATX (Up to 265mm)

Fan Support Top 3×120mm / 2×140mm

Rear 1×140mm / 1×120mm Bottom 3×120mm (PSU shroud)

Side 2×140mm / 2×120mm

**Radiator Support Top** 360 / 280 / 240 / 140 / 120mm

Rear 120mm Bottom N/A

Side N/A

Pre-Installed Fans Rear 1×120mm ARGB PWM fan (1500±10% rpm)

**Bottom** 3×120mm ARGB PWM reverse fans (1500±10% rpm)

Side 2×120mm ARGB PWM reverse fans (1500±10% rpm)

Front I/O Ports USB 3.1 Type-C×1, USB 3.0×2, Audio×1, Mic×1, Power, LED

3.5" Drive Bays 3

2.5" Drive Bays 0 + 3 combined with 3.5" mounts









3×120mm 2×140mm





- 2×140mm
- 2×120mm

# Removing the Side Panel



## Removing the Side Panel



## **Removing the Front Panel**



## Motherboard Support



## Installing Graphic Card









2×3.5" Drives









2×2.5" Drives



1×3.5" Drive



## Installing Power Supply



#### Front I/O Panel



#### Fan Hub Wiring Instruction



For reference only, please refer to the real product



WWW.SAMA.CN