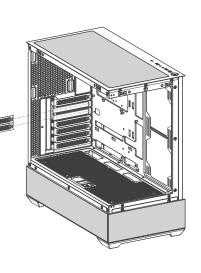

## Motherboard Support

## Installing Graphic Card

2×3.5" Drives

2×2.5" Drives

1×3.5" Drive