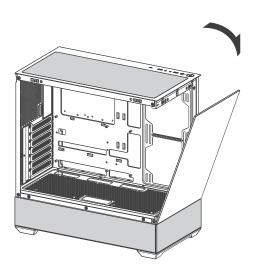

Motherboard Support ATX, M-ATX, ITX

Expansion Slots 7

CPU Cooler Height Up to 181mm

GPU Length Up to 410mm

Power Supply Type ATX (Up to 265mm)

Fan Support Top 3×120mm / 2×140mm

Rear 1×140mm / 1×120mm Bottom 3×120mm (PSU shroud)

Side 2×140mm / 2×120mm

**Radiator Support Top** 360 / 280 / 240 / 140 / 120mm

Rear 120mm Bottom N/A

Side N/A

Pre-Installed Fans Rear 1×120mm ARGB PWM fan (1500±10% rpm)

**Bottom** 3×120mm ARGB PWM reverse fans (1500±10% rpm)

Side 2×120mm ARGB PWM reverse fans (1500±10% rpm)

Front I/O Ports USB 3.1 Type-C×1, USB 3.0×2, Audio×1, Mic×1, Power, LED

3.5" Drive Bays 3

2.5" Drive Bays 0 + 3 combined with 3.5" mounts









3×120mm 2×140mm





- 2×140mm
- 2×120mm

# Removing the Side Panel



## Removing the Side Panel



## **Removing the Front Panel**



## Motherboard Support



## Installing Graphic Card









2×3.5" Drives









2×2.5" Drives



1×3.5" Drive



## Installing Power Supply



#### Front I/O Panel



#### Fan Hub Wiring Instruction



For reference only, please refer to the real product



WWW.SAMA.CN