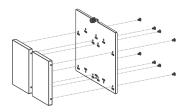

o 410mm

Power Supply Type ATX (Up to 265mm)

Fan Support Top 3×120mm / 2×140mm

Rear 1×140mm / 1×120mm Bottom 3×120mm (PSU shroud)

Side 2×140mm / 2×120mm

**Radiator Support Top** 360 / 280 / 240 / 140 / 120mm

Rear 120mm Bottom N/A

Side N/A

Pre-Installed Fans Rear 1×120mm ARGB PWM fan (1500±10% rpm)

**Bottom** 3×120mm ARGB PWM reverse fans (1500±10% rpm)

Side 2×120mm ARGB PWM reverse fans (1500±10% rpm)

Front I/O Ports USB 3.1 Type-C×1, USB 3.0×2, Audio×1, Mic×1, Power, LED

3.5" Drive Bays 3

2.5" Drive Bays 0 + 3 combined with 3.5" mounts









3×120mm 2×140mm





- 2×140mm
- 2×120mm

# Removing the Side Panel



## Removing the Side Panel



## **Removing the Front Panel**



## Motherboard Support



## Installing Graphic Card









2×3.5" Drives









2×2.5" Drives



1×3.5" Drive



## Installing Power Supply



#### Front I/O Panel



#### Fan Hub Wiring Instruction



For reference only, please refer to the real product



WWW.SAMA.CN